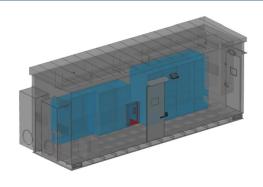

## 500KW RAPID DEPLOYMENT POWER POD

Perfect for rental and mobile applications

- Wall mount HVAC
- N+1 cooling redundancy
- UPS/switchgear (500KW) Lithium Ion or VRLA batteries
  - 5-minute battery run time
  - Automatic Transfer Switch