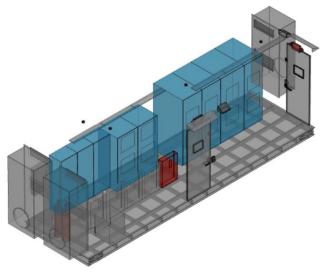

# **CONFIGURATION OPTIONS**

- UPS & switchgear sizing
- Expanded redundancy
- Battery room separation

- Extended battery run time
- Fire suppression systems
- Security & monitoring systems