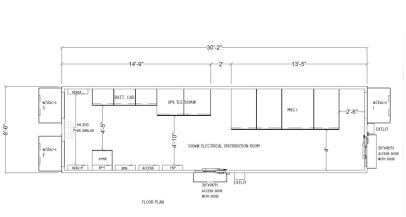

y
- UPS/switchgear (500KW) Lithium Ion or VRLA batteries
  - 5-minute battery run time
  - Automatic Transfer Switch

# **CONFIGURATION OPTIONS**

- UPS & switchgear sizing
- Expanded redundancy
- Battery room separation

- Extended battery run time
- Fire suppression systems
- Security & monitoring systems

## **ECONOMIC ADVANTAGES**

- Efficient CAPEX deployment
- Scalable infrastructure design
- Reduced time and cost on-site
- Reduced local code restrictions
- Tax classification advantages
- Accelerated depreciation

### DEPLOYMENT ADVANTAGES

- Plug and play site deployment
- Rapid volume deployment capability
- Single truck transport logistics
- Built to meet local code requirement
- Factory build parallel to site work
- Factory testing and commissioning

### SAMPLE CONFIGURATIONS