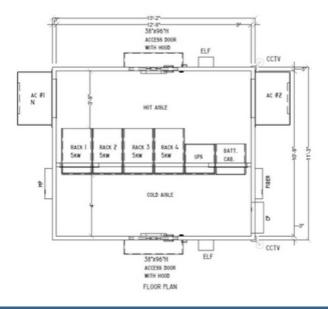

# 4 RACK EDGE POD

- 20KW (5KW per rack)
- Rack mount UPS
- N cooling redundancy
- 5-minute battery run time

### **CONFIGURATION OPTIONS**

- Expanded rack count and density
- Cooling redundancy
- Rooftop DX cooling