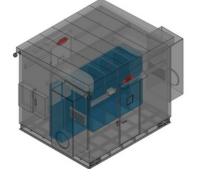

# 4 RACK EDGE POD

- 20KW (5KW per rack)
- Rack mount UPS
- N cooling redundancy
- 5-minute battery run time