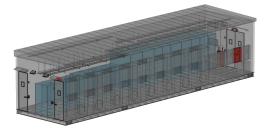

# 2 MW POWER POD

- UPS/switchgear (2MW)
- Wall mount HVAC
- N+1 cooling redundancy
- Lithium Ion or VRLA batteries
- 5-minute battery run time
- Automatic Transfer Switch

## CONFIGURATION OPTIONS

- UPS & switchgear sizing
- Expanded redundancy
- Battery room separation