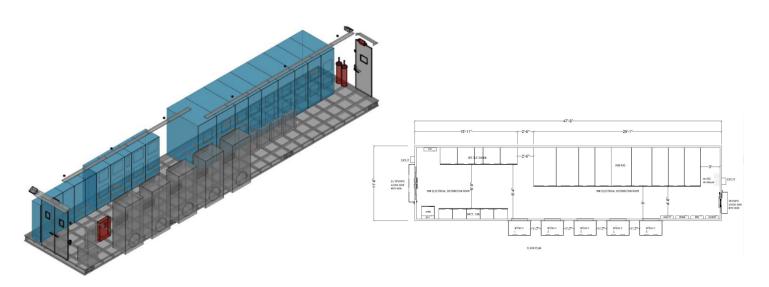

C
- N+1 cooling redundancy
- Lithium Ion or VRLA batteries
- 5-minute battery run time
- Automatic Transfer Switch

# **CONFIGURATION OPTIONS**

- UPS & switchgear sizing
- Expanded redundancy
- Battery room separation

- Extended battery run time
- Fire suppression systems
- Security & monitoring systems

## **ECONOMIC ADVANTAGES**

- Efficient CAPEX deployment
- Scalable infrastructure design
- Reduced time and cost on-site
- Reduced local code restrictions
- Tax classification advantages
- Accelerated depreciation

## **DEPLOYMENT ADVANTAGES**

- Plug and play site deployment
- Rapid volume deployment capability
- Single truck transport logistics
- Built to meet local code requirement
- Factory build parallel to site work
- Factory testing and commissioning

#### SAMPLE CONFIGURATIONS