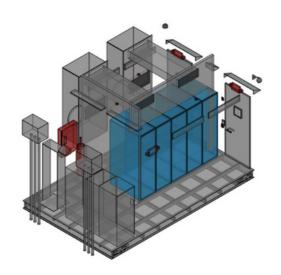

### **5 RACK EDGE POD**

- 25KW (5KW per rack)
- Rack mount UPS
- N cooling redundancy
- 5-minute battery run time

### SAMPLE CONFIGURATIONS