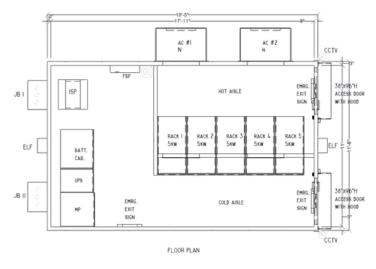

### **5 RACK EDGE POD**

- 25KW (5KW per rack)
- Rack mount UPS
- N cooling redundancy
- 5-minute battery run time

### SAMPLE CONFIGURATIONS