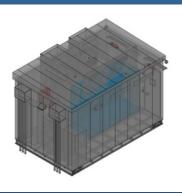

### **5 RACK EDGE POD**

- 25KW (5KW per rack)
- Rack mount UPS
- N cooling redundancy
- 5-minute battery run time

### SAMPLE CONFIGURATIONS