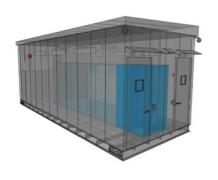

### 10 RACK EDGE POD

- 50KW (5KW per rack)
- Rack mount UPS
- N cooling redundancy
- 5-minute battery run time

#### SAMPLE CONFIGURATIONS