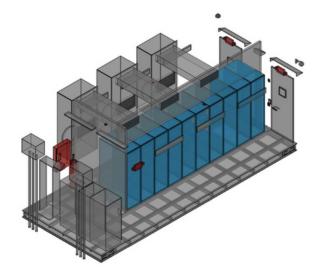

### 10 RACK EDGE POD

- 50KW (5KW per rack)
- Rack mount UPS
- N cooling redundancy
- 5-minute battery run time

#### SAMPLE CONFIGURATIONS