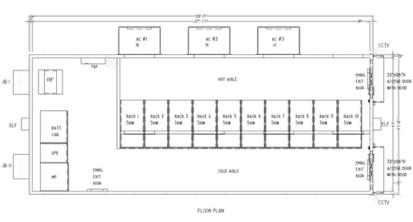

### 10 RACK EDGE POD

- 50KW (5KW per rack)
- Rack mount UPS
- N cooling redundancy
- 5-minute battery run time

#### SAMPLE CONFIGURATIONS