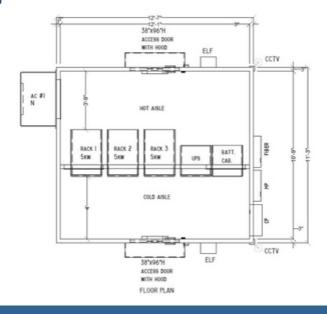

# **3 RACK EDGE POD**

- 15KW (5KW per rack)
- Rack mount UPS
- N cooling redundancy
- 5-minute battery run time

## **CONFIGURATION OPTIONS**

- Expanded rack count and density
- Cooling redundancy
- Rooftop DX cooling