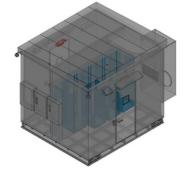

# **3 RACK EDGE POD**

- 15KW (5KW per rack)
- Rack mount UPS
- N cooling redundancy
- 5-minute battery run time

## **CONFIGURATION OPTIONS**

- Expanded rack count and density
- Cooling redundancy
- Rooftop DX cooling